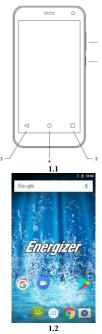

# Keys

From the front view of your phone you will observe the following elements:

The following table offers you a quick description about the phone's keys:

| Item | Key          | Function                                                                                                                          |  |
|------|--------------|-----------------------------------------------------------------------------------------------------------------------------------|--|
| 1    | Power button | Allow you to turn on/off the device and to lock the screen.                                                                       |  |
| 2    | Volume       | Allow you to adjust the volume of ringing and notifications. Also allows you to adjust the volume of multimedia content playback. |  |
| 3    | Back         | Allow you to return to the previous menu or screen. Also allow you to close some applications.                                    |  |
| 4    | Home         | It takes you directly to the home screen, leaving any application open.                                                           |  |
| 5    | Menu         | Allow you to access to the functions menu of the application or screen you are.                                                   |  |

### Screen

The screen of your mobile phone is designed as follows:

(See 1.2 - Page 1)

# Icons

Learn about the icons that are displayed on the top of the screen, indicating the status of the phone:

|     | Signal strength   | $\overline{}$ | Wi-Fi connection |
|-----|-------------------|---------------|------------------|
| *   | Bluetooth On      | ψ.            | USB connected    |
| 7   | Battery meter     |               | New message      |
| 10- | Vibration profile | <b>&gt;</b>   | New email        |
| R   | Roaming indicator | $\bigcirc$    | Alarm active     |
| C   | Headset connected | *2            | Silent profile   |