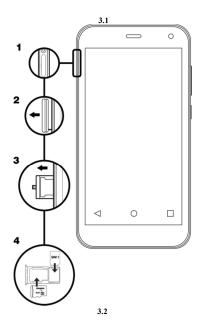

# Keys

From the front view of your phone you will observe the following elements:

The following table offers you a quick description about the phone's keys:

| Item | Key          | Function                                                                                                                          |  |
|------|--------------|-----------------------------------------------------------------------------------------------------------------------------------|--|
| 1    | Power button | Allow you to turn on/off the device and to lock the screen.                                                                       |  |
| 2    | Volume       | Allow you to adjust the volume of ringing and notifications. Also allows you to adjust the volume of multimedia content playback. |  |
| 3    | Back         | Allow you to return to the previous menu or screen. Also allow you to close some applications.                                    |  |
| 4    | Home         | It takes you directly to the home screen, leaving any application open.                                                           |  |
| 5    | Menu         | Allow you to access to the functions menu of the application or screen you are.                                                   |  |