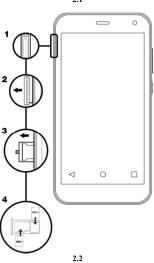

# Keys

From the front view of your phone you will observe the following elements:

The following table offers you a quick description about the phone's keys:

| Item | Key          | Function                                                                                                                          |  |
|------|--------------|-----------------------------------------------------------------------------------------------------------------------------------|--|
| 1    | Power button | Allow you to turn on/off the device and to lock the screen.                                                                       |  |
| 2    | Volume       | Allow you to adjust the volume of ringing and notifications. Also allows you to adjust the volume of multimedia content playback. |  |
| 3    | Back         | Allow you to return to the previous menu or screen. Also allow you to close some applications.                                    |  |
| 4    | Home         | It takes you directly to the home screen, leaving any application open.                                                           |  |
| 5    | Menu         | Allow you to access to the functions menu of the application or screen you are.                                                   |  |